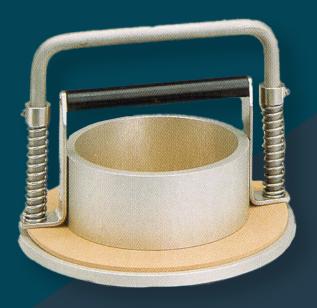

#### **Automatic Clamping**

| Used for | Description                                                                        | <b>Catalog Number</b> |  |  |
|----------|------------------------------------------------------------------------------------|-----------------------|--|--|
| Paper    | Cobb Size Tester for Paper, with automatic clamping and release.                   | 61-05-00-0002         |  |  |
|          | Area within cylinder 100 square centimeters.                                       |                       |  |  |
| Board    | Cobb Sizing Tester for Corrugated feature a single handed automatic clamping       | 61-05-00-0001         |  |  |
|          | and release system for ease use. An increased thickness rubber gasket is supplied. |                       |  |  |

#### **Automatic Clamping:**

 Weight:
 2kg (4.4lb)

 Dimensions:
 200x200x180mm

 DxWxH (8x8x7in.)

Vertrieb in Deutschland durch:

Luhne Messtechnik e.K. Neusser Straße 103 41363 Jüchen 02165/1719972

info@luhne-messtechnik.de www.luhne-messtechnik.de