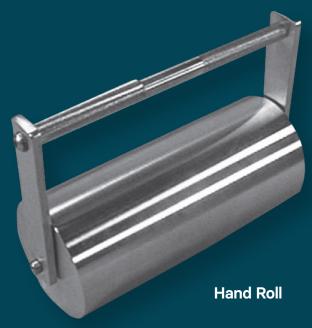

#### **Required Accessories**

|                       | Description                                                                | Catalog Number |
|-----------------------|----------------------------------------------------------------------------|----------------|
| Stainless Stee        | Hand Roll – Couch Roller for Cobb Sizing tester. Weight of roller complies | 61-04-01       |
| Hand Roll             | with TAPPI standard specifications, 10kg. +/5 kg.)                         | 61-04-04       |
| <b>Blotting Paper</b> | 203x203mm (8" X 8"), Package of 1200 sheets.                               | 61-04-05       |