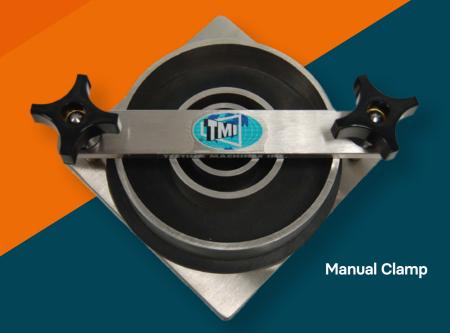

#### **Manual Clamping**

| Size(s)               | Description                                                                                                                                           | <b>Catalog Number</b> |
|-----------------------|-------------------------------------------------------------------------------------------------------------------------------------------------------|-----------------------|
| 100 sq. cm            | Cobb Sizing Tester with 100 sq. cm. cylinder and gasket. Per TAPPI T 441 10,                                                                          | 61-04-00-0002         |
| 10, 25, 100<br>sq. cm | Cobb Sizing Tester. Includes 100, 25, and 10 square centimeter cylinders and gaskets. Meets T 441 and T 2045                                          | 61-04-00-0001         |
| 10, 25, 100<br>sq. cm | Cobb Sizing Tester. Includes 100, 25, and 10 square centimeter cylinders, gaskets, 10 kg Roller and 300 Sheets Blotting Paper. Meets T 441 and T 2045 | 61-04-00-0003         |

### **Manual Clamping:**

 Weight:
 2kg (4.4lb)

 Dimensions:
 140x140x80mm

 DxWxH (5.5x5.5x3in.)